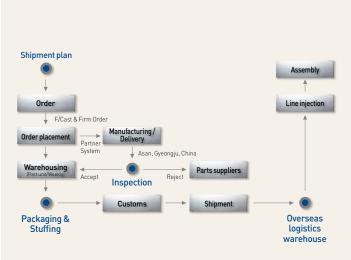

#### Business of supplying parts for assembly at overseas plants

HYUNDAI GLOVIS engages in the KD (Knock Down) business, which involves procuring parts from domestic and overseas parts suppliers and transporting/selling the parts to manufacturing plants for overseas production of finished vehicles of Hyundai-Kia Motors. From ordering to packaging, transporting, local inland transporting, warehousing, and JIT delivery, HYUNDAI GLOVIS provides comprehensive services, thus contributing to increased productivity at overseas manufacturing plants. We also adopted global sourcing. We receive parts from overseas parts suppliers in China, India, and other countries and supply them to manufacturing plants all across the globe. By doing so, we are substantially contributing to increased cost competitiveness of overseas manufacturing plants.

#### **KD** system

We receive automobile parts from parts suppliers for manufacturing of finished cars at overseas plants, package the parts thoroughly and economically, and transport the parts to overseas plants at optimal shipping costs.