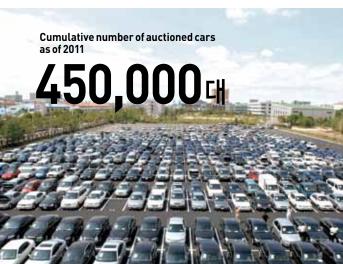

#### · The largest auction center in Korea

At our three auction center in Bundang, Sihwa, and Yangsan, we present a weekly average of around 2,600 used cars at auctions to approximately 1,000 member companies. By operating the nation's largest used car auction center, HYUNDAI GLOVIS is taking the lead in introducing significant changes in the used car market.