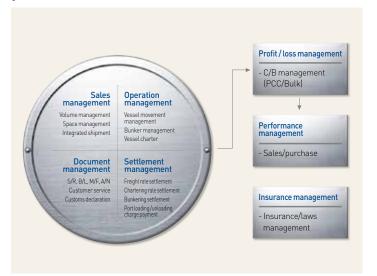

#### Ship operation management system

By adopting computer systems that support all aspects of the ocean transportation business, HYUNDAI GLOVIS has enabled the operation and management of all steps related to ocean transportation management in the same Internet environment. These include sales management, operation management, shipment, documents, settlement, performance analysis, insurance laws, chartering, and government affairs.