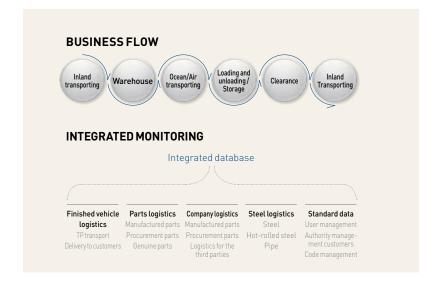

#### **Overview** Loading and unloading / insertion of auto accessories Ulsan Port, Pyeongtaek Port Integrated Factory Logistics Operation of Center igistics equipme 1,860 units, ncluding for klift Loading and unloading/ Ulsan, Seosan, and others (8) insertion ofauto Domestic KD Center and overseas customers Factory Integrated Transporting Raw materials Factory forsteel manufacturing US, Europe and others (7) Trading Overseas logistics Used Car Auction Center Resource development Resource recycling Automotive plant ecycling of used parts, remanufactured parts Logistics strategy, planning Logistics execution, management IT System **Specialists** Analyze logistics conditions Select carriers/shipping companies and negotiate Integrated transport management 371 specialists, including certified professional Re-design the logistics network Operate and manage warehouses Export and import management logisticians, customs brokers, CPIM (Certified in Propose logistics improvement and Prevent customer complaints and manage claims Warehouse management Production and Inventory Management), and CPM innovation measures Global integrated logistics management system (Certified Purchasing Manager) (As of 2011) Ship operation management Logistics consulting service