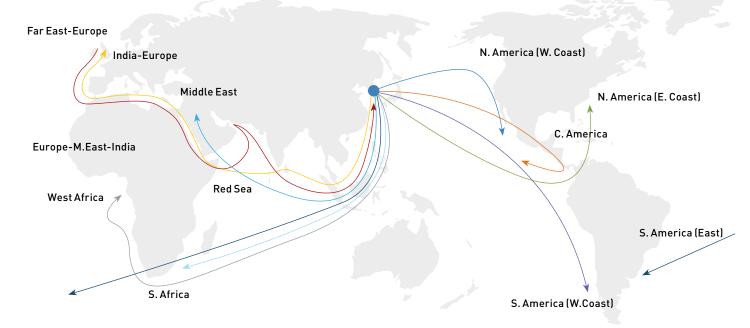

vising the marine transport of raw materials for iron making at Hyundai Steel, HYUNDAI GLOVIS offers ship operation management services for efficient transport of a wide array of products, including minerals, cereals, raw sugar, hardwood, fertilizers, scrap metal, and other bulk freights.

We offer distinctive services, such as irregular freight transport, forecasts on the ocean transportation market based on professional knowledge, and prevention of customer complaints. We continually strive to enhance the quality of our services. Moreover, we are satisfying various customer needs by developing a service-oriented mindset for customer satisfaction, effectively using our extensive experience, and providing competitive shipping charges.

#### Routes for marine transport of Finished vehicle







#### Business of supplying parts for assembly at overseas plants

HYUNDAI GLOVIS engages in the KD (Knock Down) business, which involves procuring parts from domestic and overseas parts suppliers and transporting/selling the parts to manufacturing plants for overseas production of finished vehicles of Hyundai-Kia Motors. From ordering to packaging, transporting, local inland transporting, warehousing, and JIT delivery, HYUNDAI GLOVIS provides comprehensive services, thus contributing to increased productivity at overseas manufacturing plants. We also adopted global sourcing. We receive parts from overseas parts suppliers in China, India, and other countries and supply them to manufacturing plants all across the globe. By doing so, we are substantially contributing to increased cost c