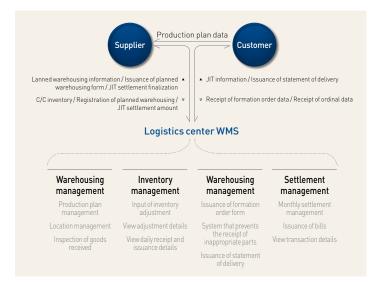

#### Warehouse Management System

HYUNDAI GLOVIS operates the WMS (Warehouse Management System) that is suitable for our customers' logistics environment to ensure efficient logistics management.