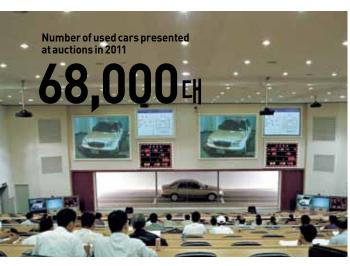

#### · The largest auction center in Korea

At our three auction center in Bundang, Sihwa, and Yangsan, we present a weekly average of around 2,600 used cars at auctions to approximately 1,000 member companies. By operating the nation's largest used car auction center, HYUNDAI GLOVIS is taking the lead in introducing significant changes in the used car market.