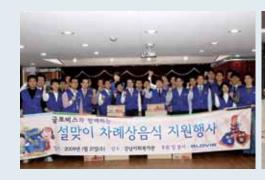

#### **Matching grant**

HYUNDAI GLOVIS implemented the matching grant system, where the company donates the same amount collected from donations made by employees. We are donating these funds to sisterhood charity organizations such as Chungwoon and Chungam nursing homes.