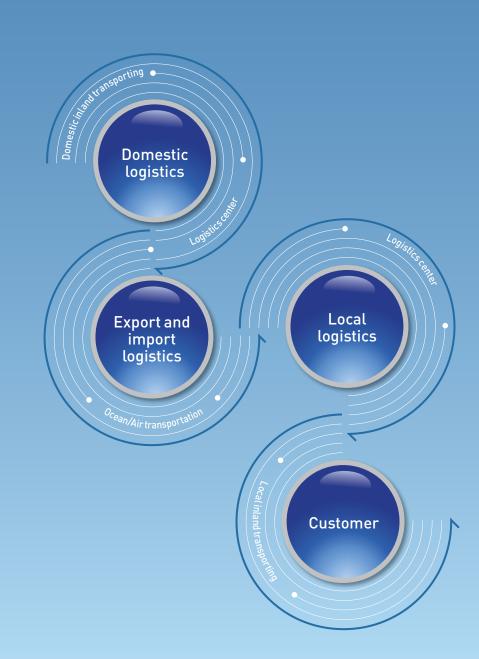

### **One-Stop Logistics**

With approximately 30 international networks in North America, Europe, China, Latin America, and other parts of the world, HYUNDAI GLOVIS offers one-stop logistics service that span from domestic logistics to exports, imports, and overseas logistics.

#### **Domestic logistics**

Pyeongtaek Port Logistics Base

#### **Export and import logistics**

Ocean transportation

**GLOVIS America** 

Pre-delivery inspection of cars (China, Tianjin)

Integrated logistics center

transporting (Czech)

Customer satisfaction is guaranteed with HYUNDAI GLOVIS' logistics service.