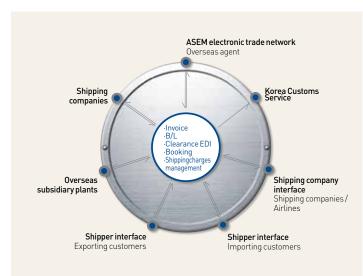

#### Export and import logistics system

GOALS (GLOVIS Overseas Advanced Logistics System) is HYUNDAI GLOVIS' export and import logistics system that has further enhanced the accuracy, transparency, and visibility of export and import logistics information. We further bolster our customers' logistics competitiveness through efficient management of logistics, making a connection among customers, shipping companies, customs authorities, and global partners.