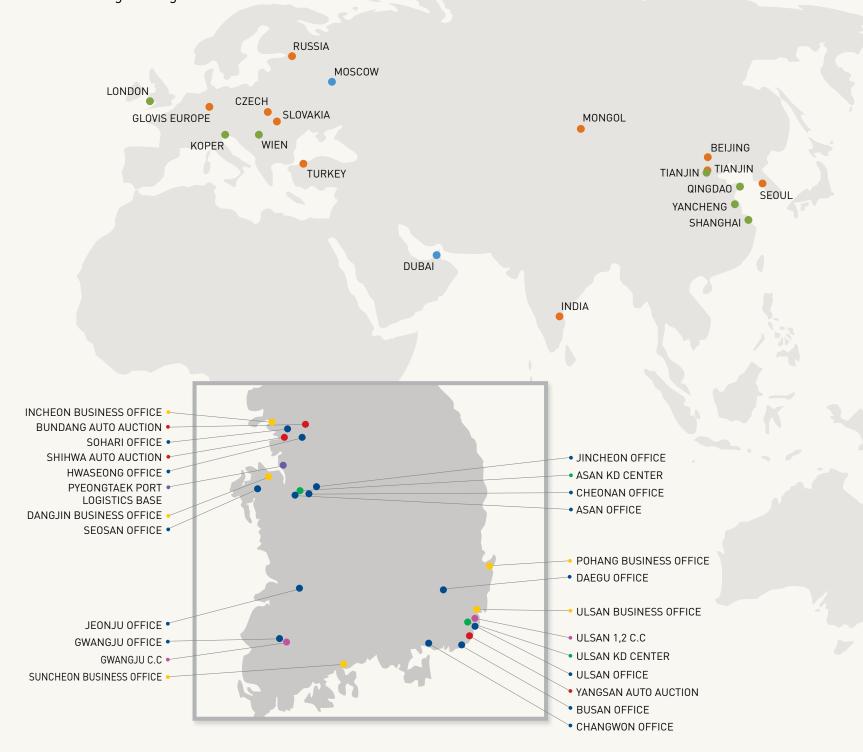

## Global Networks

HYUNDAI GLOVIS is offering quick, precise integrated logistics services based on a global logistics network.

#### Overseas Network

- 20 SUBSIDIARIES
- 4 OFFICES
- 7 OVERSEAS BRANCHES

#### **Domestic Network**

- 5 BUSINESS OFFICES
- 12 OFFICES
- 1 LOGISTICS BASE
- 2 KD CENTERS
- 3 PARTS INTEGRATED LOGISTICS CENTERS
- 3 AUTO AUCTIONS

AUSTRALIA

### **One-Stop Logistics**

With approximately 30 international networks in North America, Europe, China, Latin America, and other parts of the world, HYUNDAI GLOVIS offers one-stop logistics service that span from domestic logistics to exports, imports, and overseas logistics.